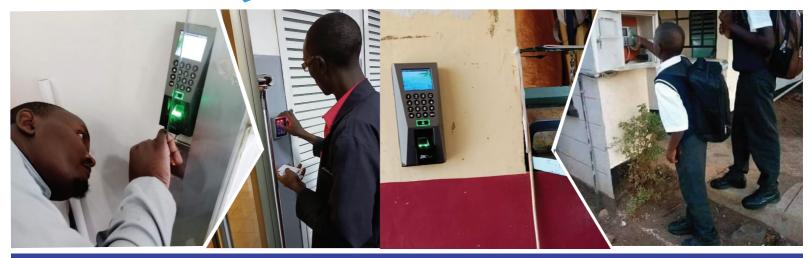

Biometric school attendance system with automatic sms alerts to parents in Kenya. Boardtac biometric school attendance system is designed in a way that when the students clocks in the morning, a notification is sent to the parent's phone through SMS. The system also sends an SMS in the evening when the child is leaving the school.

Boardtac school time attendance system with SMS has the following functionalities:

- Biometric device placed at the door for the students and staff to access.
- Biometric software that can send SMS on real-time to parents and guardians when students report back from home and leaving the school.
- The reports can be viewed by management on how staff and students have been clocking and how SMS has been sent to parents/guardians as well.
- Proximity Card options for young Student. In managing student attendance, you can use or provide the option of Proximity Card for young students.
- Accurate Student Attendance. Daily Attendance Register, weekly, monthy attendance Register.